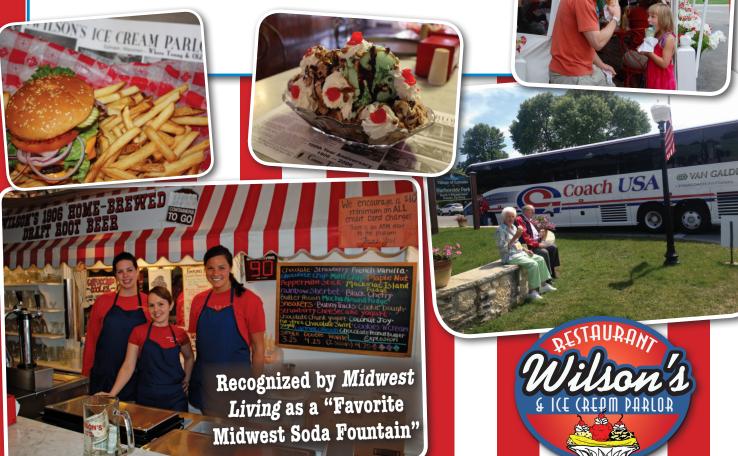

## Door County Tradition Since 1906 LIE (REPTI PARLOR

Wilson's Restaurant and Ice Cream Parlor has been located in the heart of Ephraim since 1906. A classic Door County landmark that possesses the enchantment to take the youngest visitors back in time with its old-fashioned soda fountain and ice cream specialties, home-brewed draft root beer, flame broiled burgers and juke boxes playing the classics.

For over 100 years, Wilson's has grown in popularity with each succeeding generation of patrons. Year after year they return to Ephraim, making this their first stop for relaxation and refreshment, information and the exchange of friendly greetings. We look forward to taking a trip down memory lane with you on your next visit!

- Complimentary meals for tour director and driver
- Full menu is available or menu can be limited to fit within your budget
- Ice cream service available at the table or to-go
- Separate checks available
- Convenient drop off location in front of restaurant for the tour bus
- Flexibility in final numbers
- Advance reservations appreciated