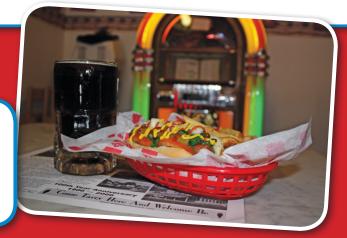

## Door County Tradition Since 1906 LIE (REPTI PARLOR

Wilson's Restaurant and Ice Cream Parlor has been located in the heart of Ephraim since 1906. A classic Door County landmark that possesses the enchantment to take the youngest visitors back in time with its old-fashioned soda fountain and ice cream specialties, home-brewed draft root beer, flame broiled burgers and juke boxes playing the classics.