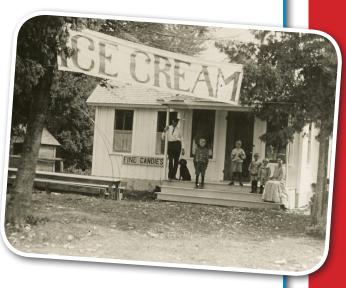

## Door County Tradition Since 1906 LIE (REPTI PARLOR

Wilson's Restaurant and Ice Cream Parlor has been located in the heart of Ephraim since 1906. A classic Door County landmark that possesses the enchantment to take the youngest visitors back in time with its old-fashioned soda fountain and ice cream specialties, home-brewed draft root beer, flame broiled burgers and juke boxes playing the classics.

For over 100 years, Wilson's has grown in popularity with each succeeding generation of patrons. Year after year they return to Ephraim, making this their first stop for relaxation and refreshment, information and the exchange of friendly greetings. We look forward to taking a trip down memory lane with you on your next visit!