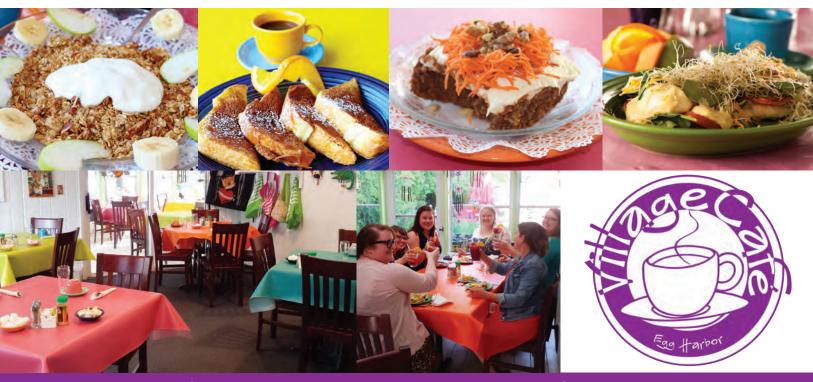

#### BREAKFAST with COFFEE or JUICE: \$10 ++

Choose two of our delicious BREAKFAST OFFERINGS

# with DESSERT: \$10 ++

## Choose two of our famous **SANDWICHES** or **WRAPS**

served with choice of \*side and one of our homemade desserts

#### **DINNER ENTREE** with \*SIDE, CRAFT BEER or glass of WINE: \$10 ++

Choose two ENTREES \* for lunch or dinner, choose soup as a side for \$1 extra

to view our full menu, go to our website: www.VillageCafe-DoorCounty.com